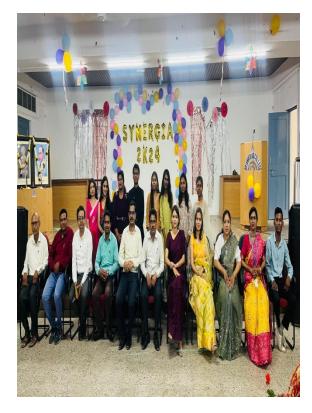

All students of UG & PG of Department of Biochemistry and Biotechnology organized an event named "Synergia" on 6<sup>th</sup> April 2024 in Dadasaheb Kumbhare hall ,Dr.Ambedkar College, Deekshabhoomi

,Nagpur brought together a diverse array of cultural expressions, captivating attendees with its rich tapestry of performances and other activities.In total 50 students were engaged in an event. From various

Students continued the event with their few singing performances. And various games were also played by faculty members as well as students and small rewards were given too. The program was then followed by lunch, dance and the photo session.