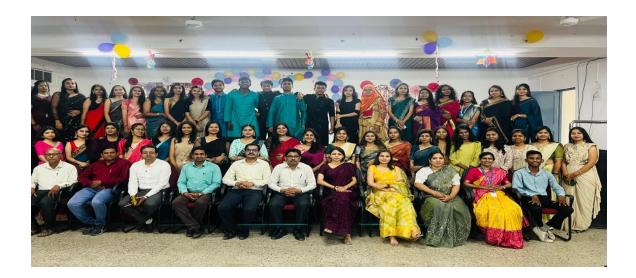

All students of UG & PG of Department of Biochemistry and Biotechnology organized an event named "Synergia" on 6<sup>th</sup> April 2024 in Dadasaheb Kumbhare hall ,Dr.Ambedkar College, Deekshabhoomi

,Nagpur brought together a diverse array of cultural expressions, captivating attendees with its rich tapestry of performances and other activities.In total 50 students were engaged in an event. From various

Students continued the event with their few singing performances. And various games were also played by faculty members as well as students and small rewards were given too. The program was then followed by lunch, dance and the photo session.