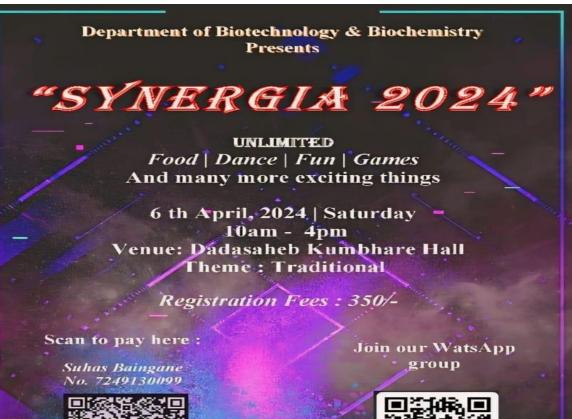

All students of UG & PG of Department of Biochemistry and Biotechnology organized an event named "Synergia" on 6<sup>th</sup> April 2024 in Dadasaheb Kumbhare hall ,Dr.Ambedkar College, Deekshabhoomi

,Nagpur brought together a diverse array of cultural expressions, captivating attendees with its rich tapestry of performances and other activities.In total 50 students were engaged in an event. From various

dances to musical performances and different games, the event celebrated the vibrancy and diversity. This event was inaugrated with the blessings of Lord Gautam Buddha and Param Pujya Dr.Babasheb Ambedkar with lighting ceremonial lamp and garlanding the portraits by all the faculty and non teaching members of the department. All the

staff members were welcomed by all the students with a token of gratitude. The event began with warm welcome words by our respected

Principal Dr.Mehere madam followed by the introductory remarks given by the Head of Department Dr.Utpal Dongre sir who on request by the students sang a lovely song.The coordinator of the event Pradip Hirapure sir embraced the event with his motivational talk and poetry. In addition a mesmerizing dance performances of students followed by an quite an inspirational speech given by Pallavi madam. Laughter, applause, and lively conversations filled the air as people immersed themselves in the festivities